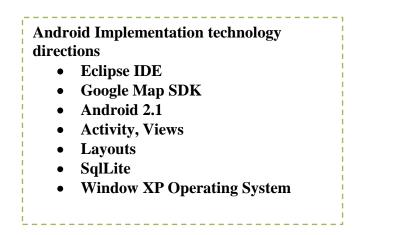

## LO<sub>CATE</sub> EARTHQUA<sup>KE</sup>

People for People

## IMPACT & WORLD

**Problem:** *Shortage of technical solution for natural disaster (e.g. Earthquake)* 

Idea: To identify the location and information about the "earthquakes" hit areas around the world.



Figure: Loke Solution to assist in identifying location and information of earthquake hit areas around the world.



**Applying for:** Android Code camp (4ECTS Credits)

Lappeenranta University of Technology, Lappeenranta, Finland By: <u>Santosh Kalwar, Deepak Man Shrestha</u>, <u>Kamal Panthi</u>

People for People