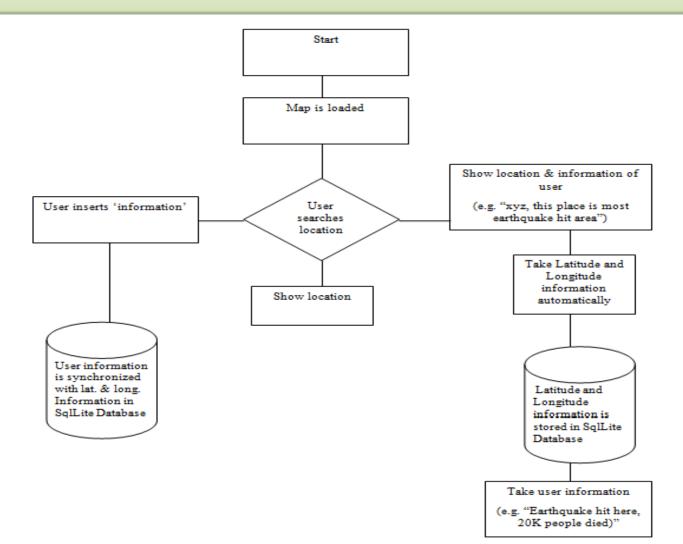

Figure: Loke Solution to assist in identifying location and information of earthquake hit areas around the world.

**Applying for:** Android Code camp (4ECTS Credits)

Lappeenranta University of Technology, Lappeenranta, Finland By: <u>Santosh Kalwar, Deepak Man Shrestha</u>, <u>Kamal Panthi</u>