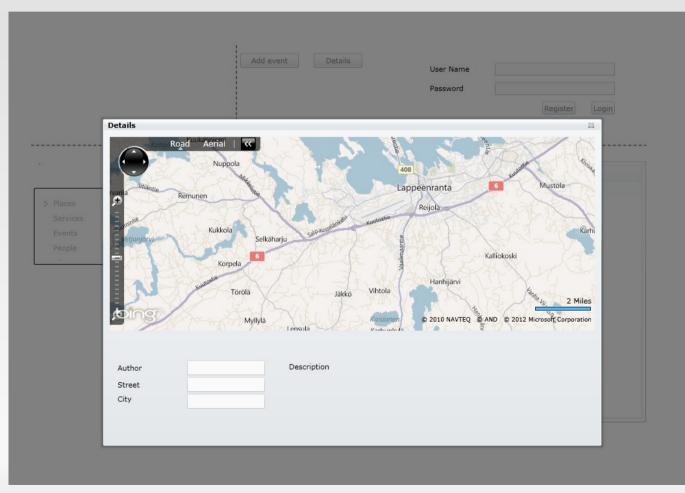

|         |        |                                  |          |       |
|                                           | Street                                               |         |        |                                  |          |       |
|                                           | City/Town                                            |         |        |                                  |          |       |
| Places     Services     Events     People | Details                                              |         |        |                                  |          |       |
|                                           |                                                      |         | Submit |                                  |          |       |

#### Mapping service



#### Registration form for users

|                                                              | Add event |        | Details                       | User Name | Register | Login |
|--------------------------------------------------------------|-----------|--------|-------------------------------|-----------|----------|-------|
|                                                              | Places Se | rvices | Ev <sup>Nickname:</sup>       |           |          |       |
|                                                              | Firstname | Surnan | neName:                       |           |          |       |
|                                                              | Greg      | Li     | Surname:                      |           |          |       |
| <ul> <li>Places</